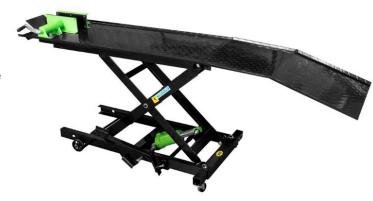

# **HYDRAULIC TABLE FOR MOTORCYCLES 365KG**

#### **Function**

Place motorcycles at the desired height to facilitate subsequent handling.

### **Advantages**

- Ramp to easily move the motorcycle on the platform.
- ✓ Front wheel lock to prevent the motorcycle from sliding and possible unintentional lowering.
- ✓ Ease of transport thanks to the 4 wheels.
- ✓ Pedal to raise and lower the table.

### **Technical specifications**

| Capacity                                | 365kg      |
|-----------------------------------------|------------|
| Minimum height                          | 205mm      |
| Maximum height                          | 780mm      |
| Platform dimensions                     | 1345x490mm |
| Ramp dimensions                         | 855x490mm  |
| Total dimensions with platform and ramp | 2200x490mm |
| Weight                                  | 100kg      |